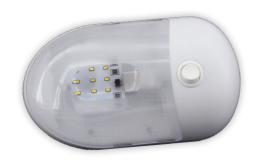

# SMD Lighting 18 SMD Single Pancake Lamp

Model: L26-0085

## **SPECIFICATIONS**

- Light Source: 18 SMD (Surface Mount Diodes); 5500
  Kelvin, 171 Lumens
- Designed at: 12VDC, 0.135 Amp, 1.60 Watts

## **FEATURES**

- Run 10 Green Series 18 SMD (Surface Mount Diodes)
  Single Pancake Lamps versus 1 incandescent version from power source.
- Reduce battery power consumption by 85%.
- Bright Daylight White spectrum SMDs.
- Easy operation, one-way on/off switch.
- Compact size and fashionable assembly.
- White ABS plastic housing.
- PMMA lens.