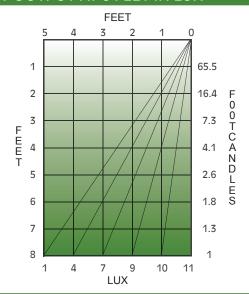

# SMD Lighting 18 SMD Single Pancake Lamp



Model: L26-0085



## **DIMENSIONS**





### LIGHT OUTPUT AT 8 FEET IN LUX



## **SPECIFICATIONS**

- Light Source: 18 SMD (Surface Mount Diodes); 5500
  Kelvin, 171 Lumens
- Designed at: 12VDC, 0.135 Amp, 1.60 Watts

## **Green**|SERIES

## PRODUCT INFORMATION

## **FEATURES**

- Run 10 Green Series 18 SMD (Surface Mount Diodes)
  Single Pancake Lamps versus 1 incandescent version from power source.
- Reduce battery power consumption by 85%.
- Bright Daylight White spectrum SMDs.
- Easy operation, one-way on/off switch.
- Compact size and fashionable assembly.
- White ABS plastic housing.
- PMMA lens.

## **OTHER OPTIONS**

## **ACCESSORIES**

Bezel Model: L12-0096

White ABS plastic



Thank you for your interest in Kaper II, Inc.

Kaper II, Inc. tel: 800-336-2011 2212 1/2 Parrott Way fax: 360-423-0785 Kelso, WA 98626, USA www.kiigreenseries.com

#### PRODUCT R