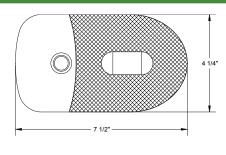

# SMD Lighting 18 SMD Single Pancake Lamp



Model: L26-0085



## **DIMENSIONS**





### LIGHT OUTPUT AT 8 FEET IN LUX



## **SPECIFICATIONS**

- Light Source: 18 SMD (Surface Mount Diodes); 5500
  Kelvin, 171 Lumens
- Designed at: 12VDC, 0.135 Amp, 1.60 Watts

## **Green**|SERIES

## PRODUCT INFORMATION

## **FEATURES**

- Run 10 Green Series 18 SMD (Surface Mount Diodes)
  Single Pancake Lamps versus 1 incandescent version from power source.
- Reduce battery power consumption by 85%.
- Bright Daylight White spectrum SMDs.
- Easy operation, one-way on/off switch.
- Compact size and fashionable assembly.
- White ABS plastic housing.
- PMMA lens.

## **OTHER OPTIONS**

## **ACCESSORIES**

Bezel Model: L12-0096

White ABS plastic



Thank you for your interest in Kaper II, Inc.

Kaper II, Inc. tel: 800-336-2011 2212 1/2 Parrott Way fax: 360-423-0785 Kelso, WA 98626, USA