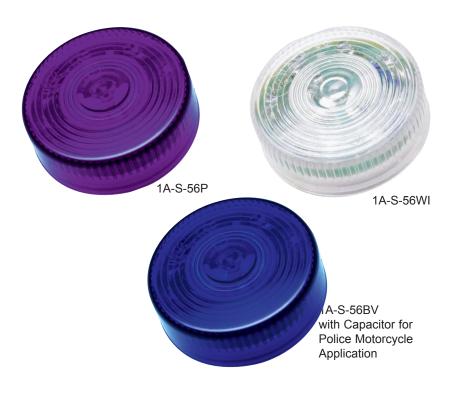

# LED AUXILIARY LAMP 13 DIODE

FMVSS: AUXILIARY

### 1A-S-56P

- 13 light emitting diodes
- Tested at 12V

#### 1A-S-56BV

- 13 light emitting diodes
- Tested at 12V

# 1A-S-56WI

- 13 light emitting diodes
- Tested at 12V