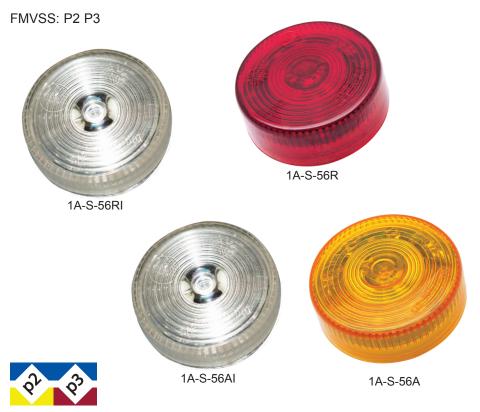

# LED MARKER LAMP 13 DIODE

### 1A-S-56RI

- 13 light emitting diodes
- Tested at 12V

### 1A-S-56R

- 13 light emitting diodes
- Tested at 12V

### 1A-S-56AI

- 13 light emitting diodes
- Tested at 12V

#### 1A-S-56A

- 13 light emitting diodes
- Tested at 12V